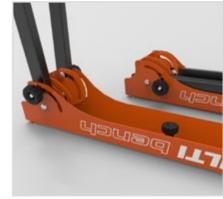

# THE MULTI bench

**LARGE FORMAT TILES TOOLS** 

The bench can be easily moved even when fully assembled.

**QUICK LEG SYSTEM** 

Quick, fast and perfect system to open and close

**JOINT SET** 

If you need more lenght, use the joint to have a larger work bench.

**STRONG AND RELIABLE** 

Its dimensions further favor the structure, which is solid and of great stability