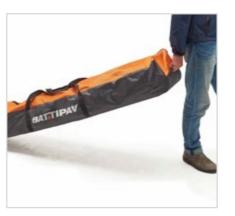

### **OPTIONAL KIT SPACER**

Kit of brackets that, attached to the workbench support the slab by lifting it off the aluminum profiles to provide stable support | Art. SP11026

**EASY TRANSPORT** 

Supplied with a soft case which, thanks to a pair of wheels, makes transportation easy and safe. .