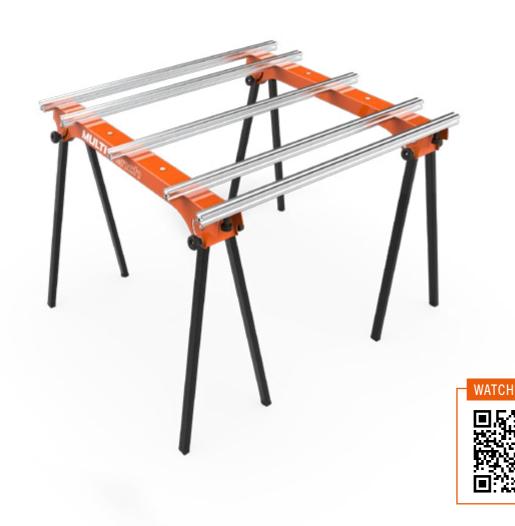

# THE MULTI bench

**LARGE FORMAT TILES TOOLS** 

The bench can be easily moved even when fully assembled.

**QUICK LEG SYSTEM** 

Quick, fast and perfect system to open and close

**JOINT SET** 

If you need more lenght, use the joint to have a larger work bench.

**STRONG AND RELIABLE** 

Its dimensions further favor the structure, which is solid and of great stability