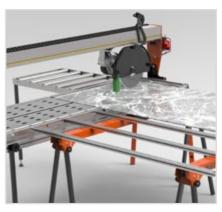

# THE MULTI bench

**LARGE FORMAT TILES TOOLS** 

The bench can be easily moved even when fully assembled.

**QUICK LEG SYSTEM** 

Quick, fast and perfect system to open and close

**JOINT SET** 

If you need more lenght, use the joint to have a larger work bench.

**STRONG AND RELIABLE** 

Its dimensions further favor the structure, which is solid and of great stability

### **/Description**

Mini Multi Bench is a universal and multipurpose workbench, perfect to be used in small spaces. It is based on our Multi Bench but it is compact and can easily be transported anywhere.