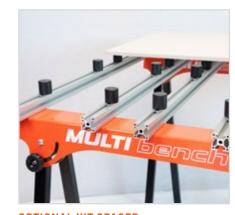

### **OPTIONAL KIT SPACER**

Kit of brackets that, attached to the workbench support the slab by lifting it off the aluminum profiles to provide stable support | Art. SP11026

**EASY TRANSPORT** 

Supplied with a soft case which, thanks to a pair of wheels, makes transportation easy and safe. .